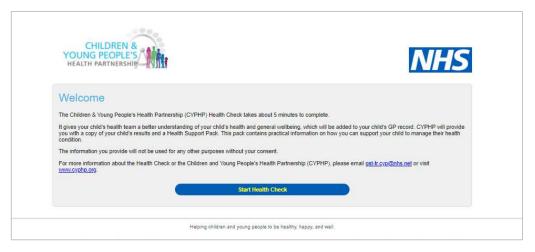

#### Welcome Screen

The portal to the questionnaire. Click the button to begin answering questions