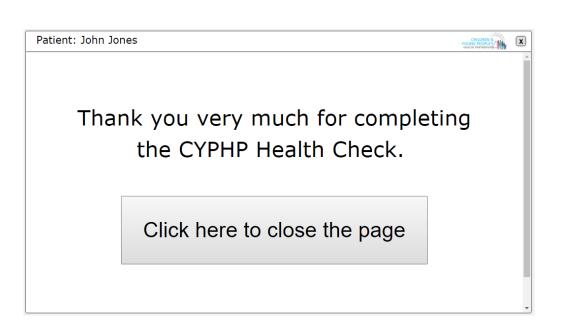

Chose **not** to receive results and health pack by email on the Background Information screen: